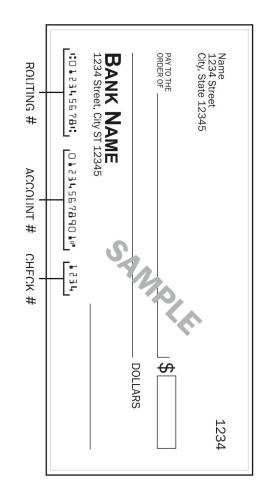

## Brian & Brenda Krueger

This withdrawal is processed on the 15<sup>th</sup> of each month.

| Name (Printed)             |                              |          |
|----------------------------|------------------------------|----------|
| Signature of Account Owner |                              | Date     |
| Street Address             |                              |          |
| City                       | State                        | Zip Code |
| Phone E-mail               | Address                      |          |
| Financial Institut         | ion Inform                   | nation:  |
| Financial Inst             | itution Name                 |          |
| Account Number             | Routing No<br>K FROM THIS AC |          |