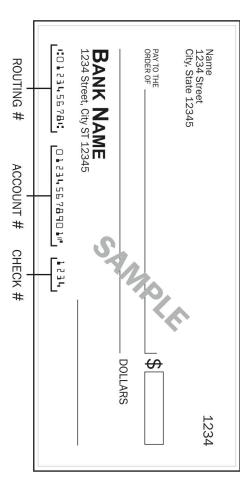

## Financial Support Declaration by Electronic Funds Transfer (EFT)

This withdrawal is processed on the 15<sup>th</sup> of each month.

| Name (Printed)             |                |          |
|----------------------------|----------------|----------|
| Signature of Account Owner |                | Date     |
| Street Address             |                |          |
| City                       | State          | Zip Code |
| Phone E-mail               | Address        |          |
| Financial Institut         | ion Inform     | nation:  |
|                            | itution Name   |          |
| Account Number             | Routing N      | umber    |
| ATTACH A VOIDED CHEC       | K FROM THIS AC | COUNT    |

# Financial Institution Information: Financial Institution Name Account Number Routing Number ATTACH A VOIDED CHECK FROM THIS ACCOUNT

To stop an automatic withdrawal or for additional information, contact: **Shawn Bowers**, CBM Business Manager sbowers@cbmoffice.org • (616) 863-2226